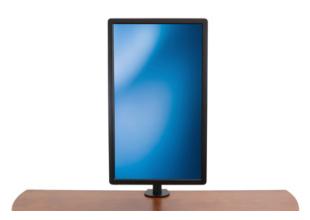

### Adjust the position of your monitor with ease

The articulating arm gives you maximum workspace flexibility. You can extend the arm up to 17" (428 mm), along with swivel (180 degrees) and tilt (up to 90 degrees) adjustments that make it easy to find the perfect viewing angle. The arm offers smooth 360-degree screen rotation, so it's easy to switch from landscape to portrait orientation, to best meet your work requirements. You can also adjust the height of your monitor along the pole to your desired viewing position, to a maximum height of 17.7" (450 mm).

### **Applications**

- Create a more ergonomic workspace in office environments or your home office
- Rotate your display from landscape to portrait position for web design or coding