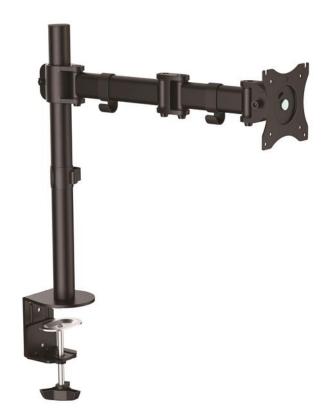

# Desk-Mount Monitor Arm - Articulating - Heavy Duty Steel

Product ID: ARMPIVOTB

Save valuable desk space and position your monitor in a more comfortable viewing position. This durable desk-mount monitor arm makes it easy to suspend your display above your work area. It features an articulating arm that enables you to tilt, swivel and rotate your screen, to create a more ergonomic workspace and enhance productivity.

### Adjust the position of your monitor with ease

The articulating arm gives you maximum workspace flexibility. You can extend the arm up to 17" (428 mm), along with swivel (180 degrees) and tilt (up to 90 degrees) adjustments that make it easy to find the perfect viewing angle. The arm offers smooth 360-degree screen rotation, so it's easy to switch from landscape to portrait orientation, to best meet your work requirements. You can also adjust the height of your monitor along the pole to your desired viewing position, to a maximum height of 17.7" (450 mm).

### **Rugged Steel Design**

With its heavy-duty solid steel construction, the monitor mount provides long-lasting performance. The monitor arm supports a flat-panel display 13" to 27" (330 to 685.8 mm) in size and up to 17.6 lb. (8 kg) in weight.

### **Easy installation**

The single-monitor arm makes it easy to mount your VESA mount compatible display above your desk, table or other surfaces, using the included C-clamp or grommet mount. For easier mounting, the VESA mount features notches that let you pre-set the mounting screw, then slide the monitor in place and tighten the screw. To help keep your work area free of clutter, the monitor arm also features cable clips that keep your cables neatly out of sight.