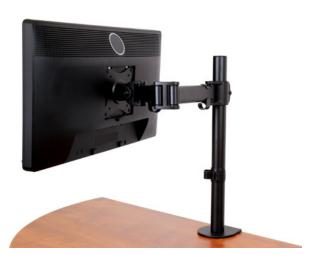

### Mount your monitor to save valuable space

The single-monitor mount enables you to free up desk space by raising your screen off of your desk. It gives you more room to work by removing the monitor's bulky base from your desk surface. It's a quick and cost-effective way to maximize your available desk space, which makes for a more comfortable workstation and a more productive work environment.

### **Easy installation**

The single-monitor arm makes it easy to mount your VESA mount compatible display above your desk, table or other surfaces, using the included C-clamp or grommet mount. For easier mounting, the VESA mount features notches that let you pre-set the mounting screw, then slide the monitor in place and tighten the screw. To help keep your work area free of clutter, the monitor arm also features cable clips that keep your cables neatly out of sight.