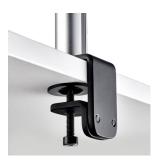

## **Desk fixing options**

**Desk Clamp** (included)

Traditional two-piece design. Better for retrofit and thicker desks up to 76mm.

# **Bolt Through** (included)

Offers flexibility in mounting position & when attachment to the edge of the desk is not possible.