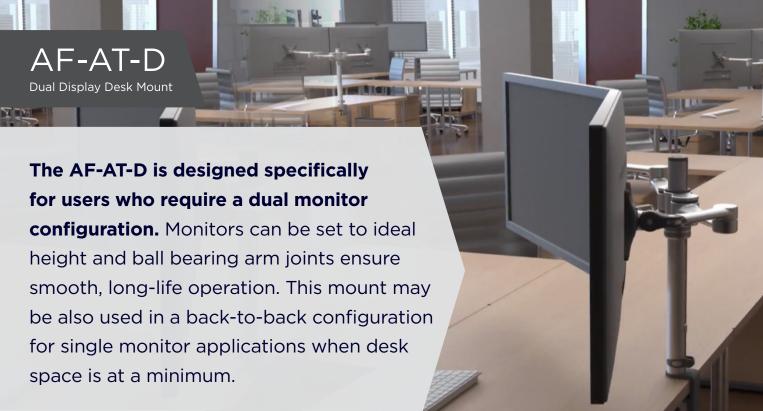

### Accessories

The AF-AT-D can be upgraded to carry a mini PC.

### **Ordering AF-AT-D and accessories**

#### **Dual display desk mount**

AF-AT-D-P Silver/polished AF-AT-D-B Black