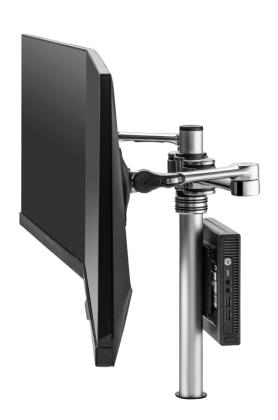

### Accessories

The AF-AT-D can be upgraded to carry a mini PC.

# Mini PC mounting plate

AC-MP