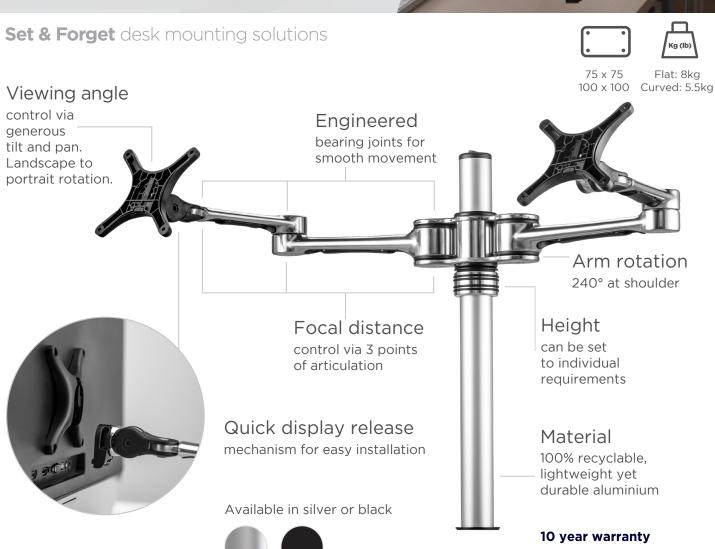

## **Desk fixing options**

**Desk Clamp** (included)



Traditional two-piece design. Better for retrofit and thicker desks up to 76mm.

# **Bolt Through** (included)



Offers flexibility in mounting position & when attachment to the edge of the desk is not possible.

# **Grommet Clamp** AC-GC (sold separately)



Utilises an existing grommet hole & allows for heated cable management. Fits grommet holes 60-80mm in diameter.



### Accessories

The AF-AT-D can be upgraded to carry a mini PC.

### **Ordering AF-AT-D and accessories**

#### **Dual display desk mount**

AF-AT-D-P Silver/polished AF-AT-D-B Black

# Mini PC mounting plate

AC-MP

#### **Grommet desk fixing**

AC-GC-S (-B or -W) (available in three colours)



Atdec Uncover™ is where our infinite mounting possibilities beco