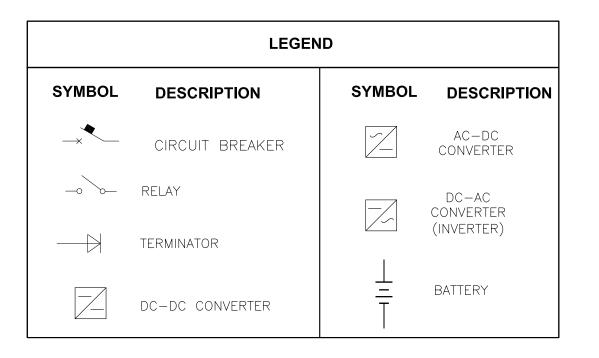

## APC Smart-UPS SRT Li-ION

| Sheet No. | Component /Detail                | Description                                                  |
|-----------|----------------------------------|--------------------------------------------------------------|
| 1         | Drawing Guide                    | APC Smart-UPS SRTL1000RMXLI Drawing Guide                    |
| 2         | Solution Isometric View          | APC Smart-UPS SRTL1000RMXLI Solution Isometric View          |
| 3         | Solution General Arrangement     | APC Smart-UPS SRTL1000RMXLI Solution General Arrangement     |
| 4         | UPS Isometric View               | APC Smart-UPS SRTL1000RMXLI UPS Isometric View               |
| 5         | UPS General Arrangement          | APC Smart-UPS SRTL1000RMXLI UPS General Arrangement          |
| 6         | Battery Pack Isometric View      | APC Smart-UPS SRTL1000RMXLI Battery Pack Isometric View      |
| 7         | Battery Pack General Arrangement | APC Smart-UPS SRTL1000RMXLI Battery Pack General Arrangement |
| 8         | Tower Installation               | APC Smart-UPS SRTL1000RMXLI Tower Installation               |
| 9         | System One Line Diagram          | APC Smart-UPS SRTL1000RMXLI System One Line Diagram          |