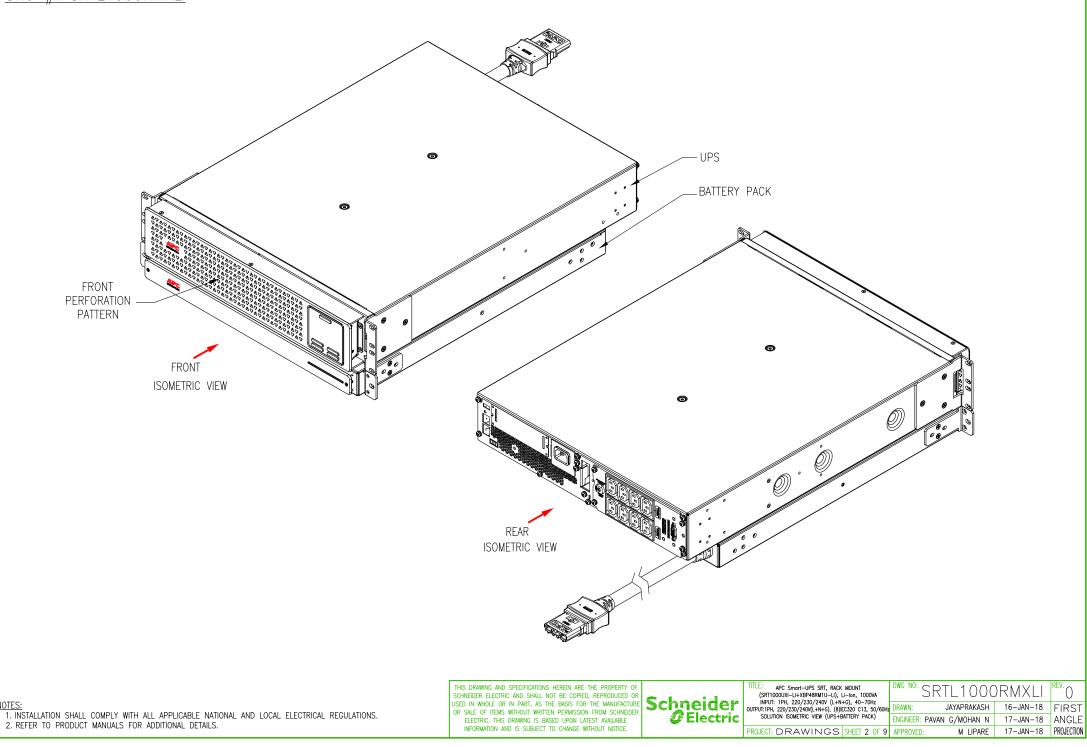

## APC Smart-UPS SRT Li-ION

| Sheet No. | Component /Detail                | Description                                                  |
|-----------|----------------------------------|--------------------------------------------------------------|
| 1         | Drawing Guide                    | APC Smart-UPS SRTL1000RMXLI Drawing Guide                    |
| 2         | Solution Isometric View          | APC Smart-UPS SRTL1000RMXLI Solution Isometric View          |
| 3         | Solution General Arrangement     | APC Smart-UPS SRTL1000RMXLI Solution General Arrangement     |
| 4         | UPS Isometric View               | APC Smart-UPS SRTL1000RMXLI UPS Isometric View               |
| 5         | UPS General Arrangement          | APC Smart-UPS SRTL1000RMXLI UPS General Arrangement          |
| 6         | Battery Pack Isometric View      | APC Smart-UPS SRTL1000RMXLI Battery Pack Isometric View      |
| 7         | Battery Pack General Arrangement | APC Smart-UPS SRTL1000RMXLI Battery Pack General Arrangement |
| 8         | Tower Installation               | APC Smart-UPS SRTL1000RMXLI Tower Installation               |
| 9         | System One Line Diagram          | APC Smart-UPS SRTL1000RMXLI System One Line Diagram          |