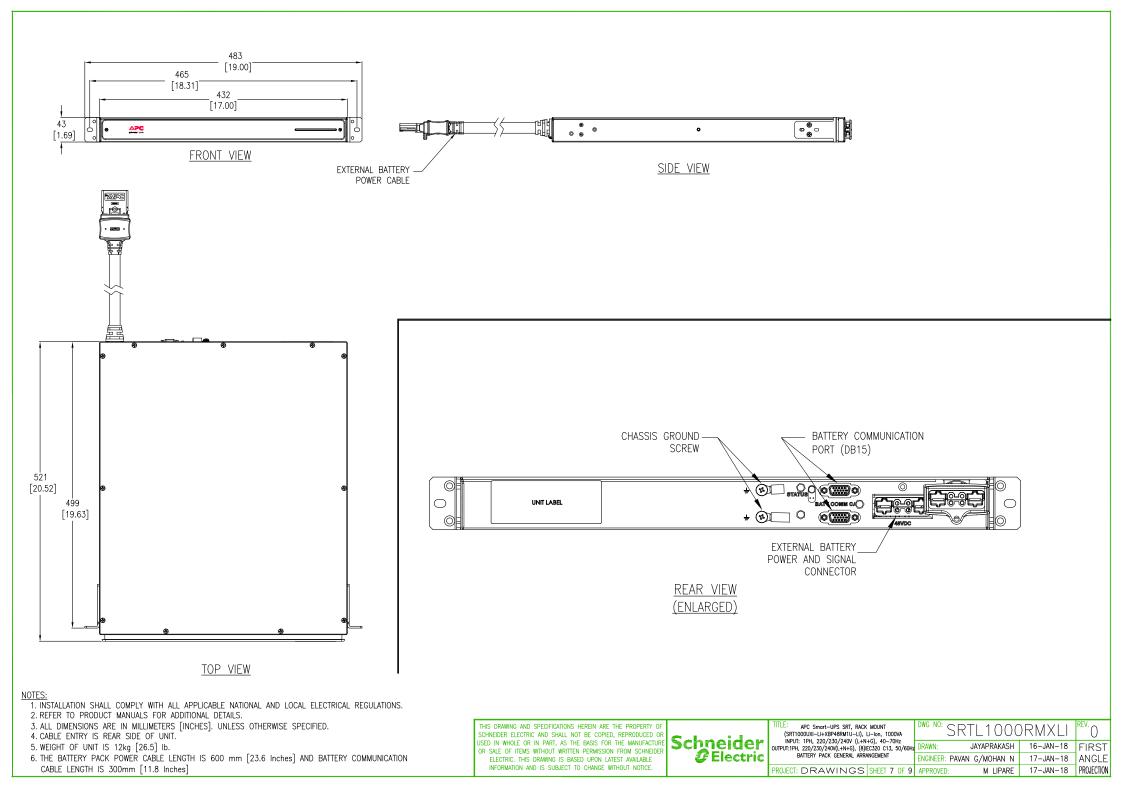

Solution General Arrangement     |
| 4         | UPS Isometric View               | APC Smart-UPS SRTL1000RMXLI UPS Isometric View               |
| 5         | UPS General Arrangement          | APC Smart-UPS SRTL1000RMXLI UPS General Arrangement          |
| 6         | Battery Pack Isometric View      | APC Smart-UPS SRTL1000RMXLI Battery Pack Isometric View      |
| 7         | Battery Pack General Arrangement | APC Smart-UPS SRTL1000RMXLI Battery Pack General Arrangement |
| 8         | Tower Installation               | APC Smart-UPS SRTL1000RMXLI Tower Installation               |
| 9         | System One Line Diagram          | APC Smart-UPS SRTL1000RMXLI System One Line Diagram          |





## <u>SKU #: SRTL1000RMXLI</u>

NOTES:





NOTES:

REV.





## SKU #: XBP48RM1U-LI