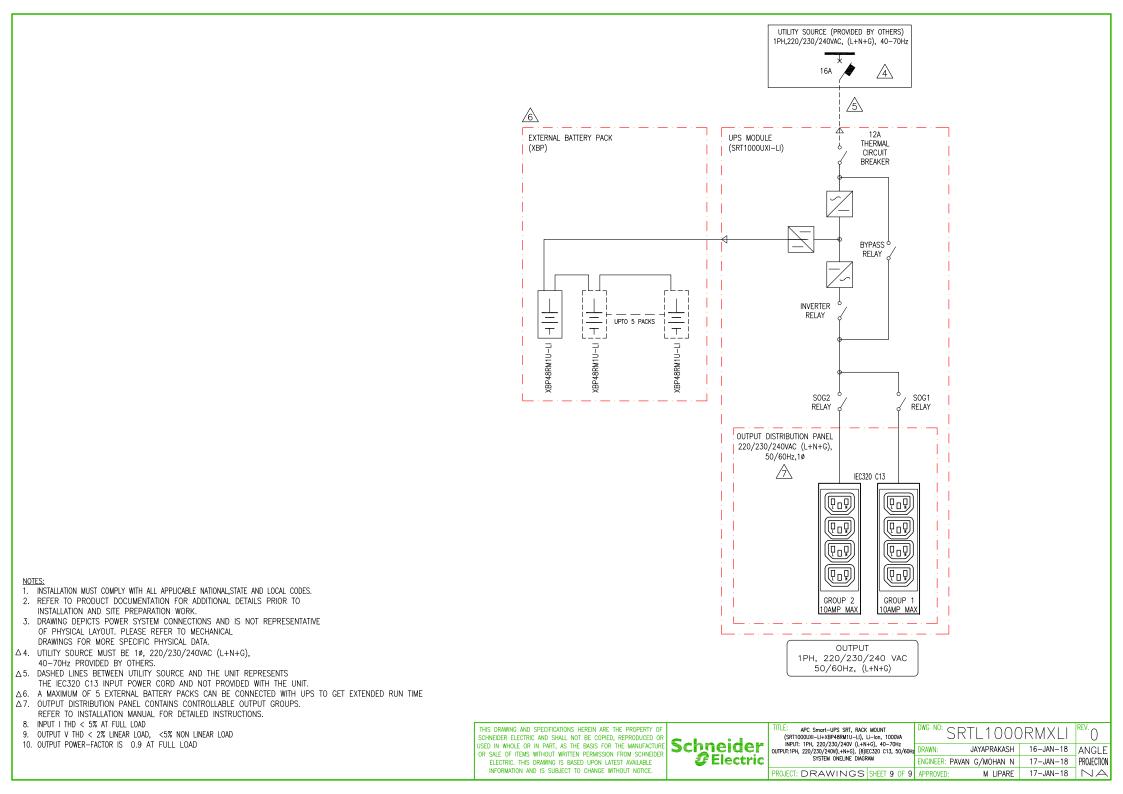

## APC Smart-UPS SRT Li-ION

| Sheet No. | Component /Detail                | Description                                                  |
|-----------|----------------------------------|--------------------------------------------------------------|
| 1         | Drawing Guide                    | APC Smart-UPS SRTL1000RMXLI Drawing Guide                    |
| 2         | Solution Isometric View          | APC Smart-UPS SRTL1000RMXLI Solution Isometric View          |
| 3         | Solution General Arrangement     | APC Smart-UPS SRTL1000RMXLI Solution General Arrangement     |
| 4         | UPS Isometric View               | APC Smart-UPS SRTL1000RMXLI UPS Isometric View               |
| 5         | UPS General Arrangement          | APC Smart-UPS SRTL1000RMXLI UPS General Arrangement          |
| 6         | Battery Pack Isometric View      | APC Smart-UPS SRTL1000RMXLI Battery Pack Isometric View      |
| 7         | Battery Pack General Arrangement | APC Smart-UPS SRTL1000RMXLI Battery Pack General Arrangement |
| 8         | Tower Installation               | APC Smart-UPS SRTL1000RMXLI Tower Installation               |
| 9         | System One Line Diagram          | APC Smart-UPS SRTL1000RMXLI System One Line Diagram          |