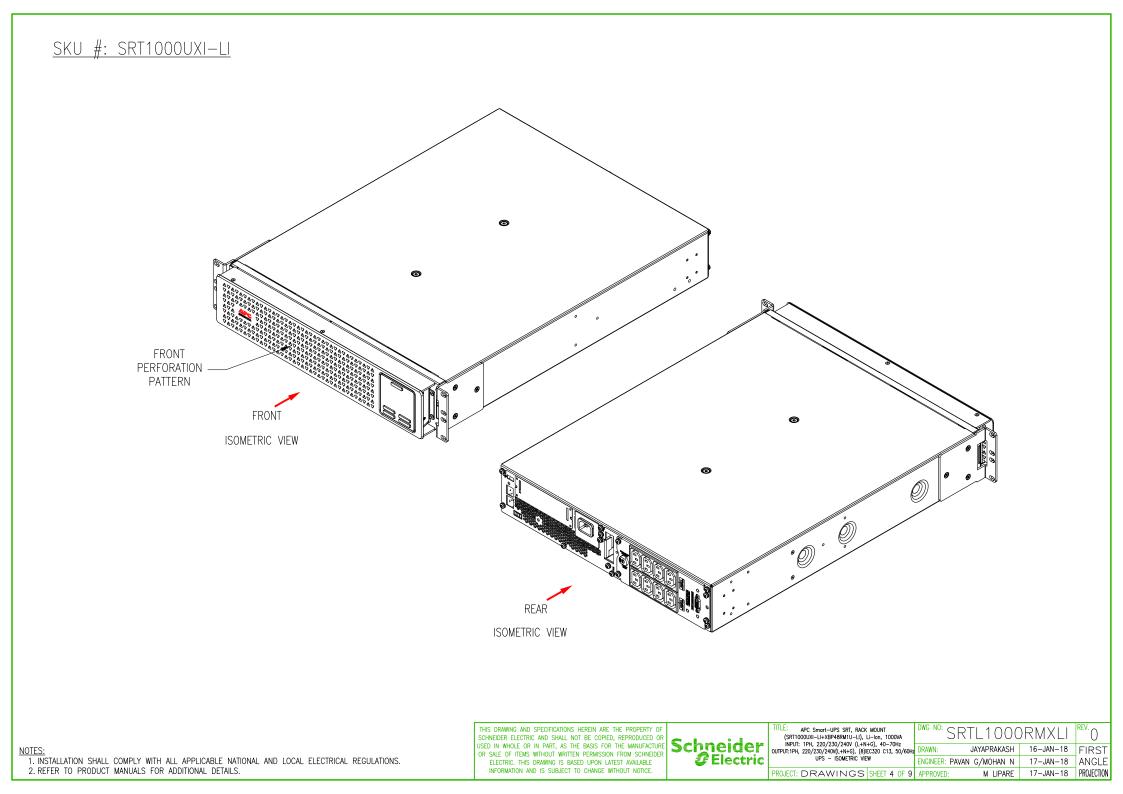

| APC Smart-UPS SRTL1000RMXLI Solution General Arrangement     |
| 4         | UPS Isometric View               | APC Smart-UPS SRTL1000RMXLI UPS Isometric View               |
| 5         | UPS General Arrangement          | APC Smart-UPS SRTL1000RMXLI UPS General Arrangement          |
| 6         | Battery Pack Isometric View      | APC Smart-UPS SRTL1000RMXLI Battery Pack Isometric View      |
| 7         | Battery Pack General Arrangement | APC Smart-UPS SRTL1000RMXLI Battery Pack General Arrangement |
| 8         | Tower Installation               | APC Smart-UPS SRTL1000RMXLI Tower Installation               |
| 9         | System One Line Diagram          | APC Smart-UPS SRTL1000RMXLI System One Line Diagram          |





## <u>SKU #: SRTL1000RMXLI</u>

NOTES:





NOTES:

REV.





## SKU #: XBP48RM1U-LI