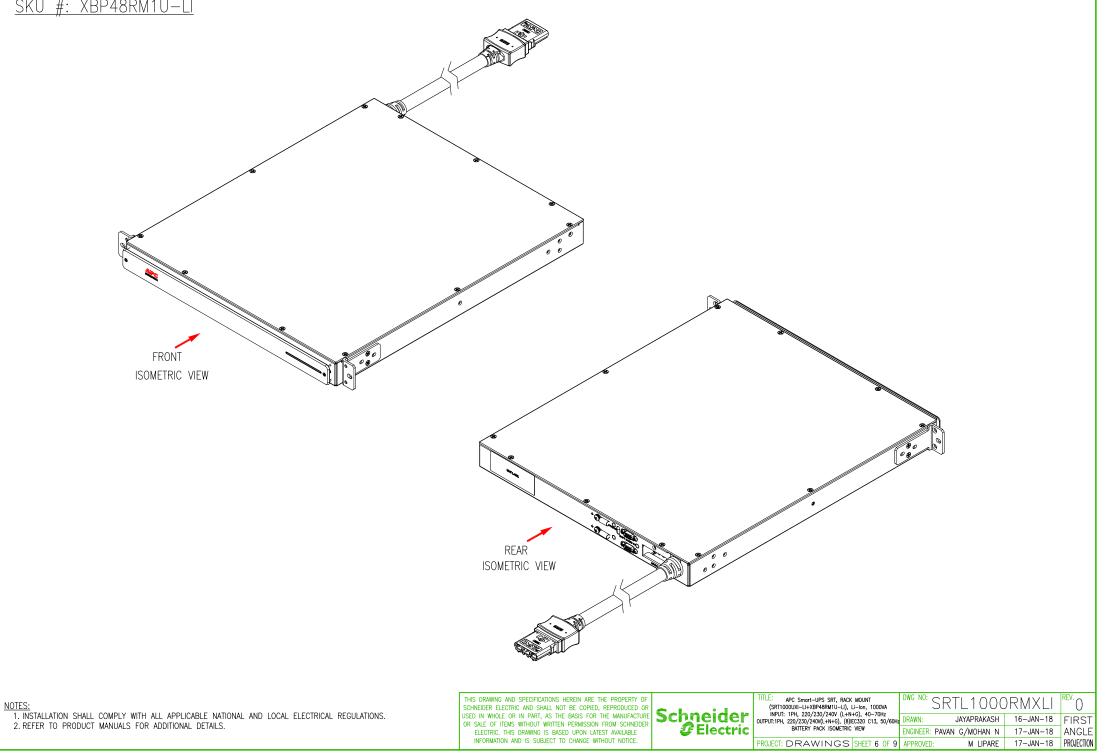

I Solution General Arrangement     |
| 4         | UPS Isometric View               | APC Smart-UPS SRTL1000RMXLI UPS Isometric View               |
| 5         | UPS General Arrangement          | APC Smart-UPS SRTL1000RMXLI UPS General Arrangement          |
| 6         | Battery Pack Isometric View      | APC Smart-UPS SRTL1000RMXLI Battery Pack Isometric View      |
| 7         | Battery Pack General Arrangement | APC Smart-UPS SRTL1000RMXLI Battery Pack General Arrangement |
| 8         | Tower Installation               | APC Smart-UPS SRTL1000RMXLI Tower Installation               |
| 9         | System One Line Diagram          | APC Smart-UPS SRTL1000RMXLI System One Line Diagram          |





## <u>SKU #: SRTL1000RMXLI</u>

NOTES:





NOTES:

REV.





## SKU #: XBP48RM1U-LI