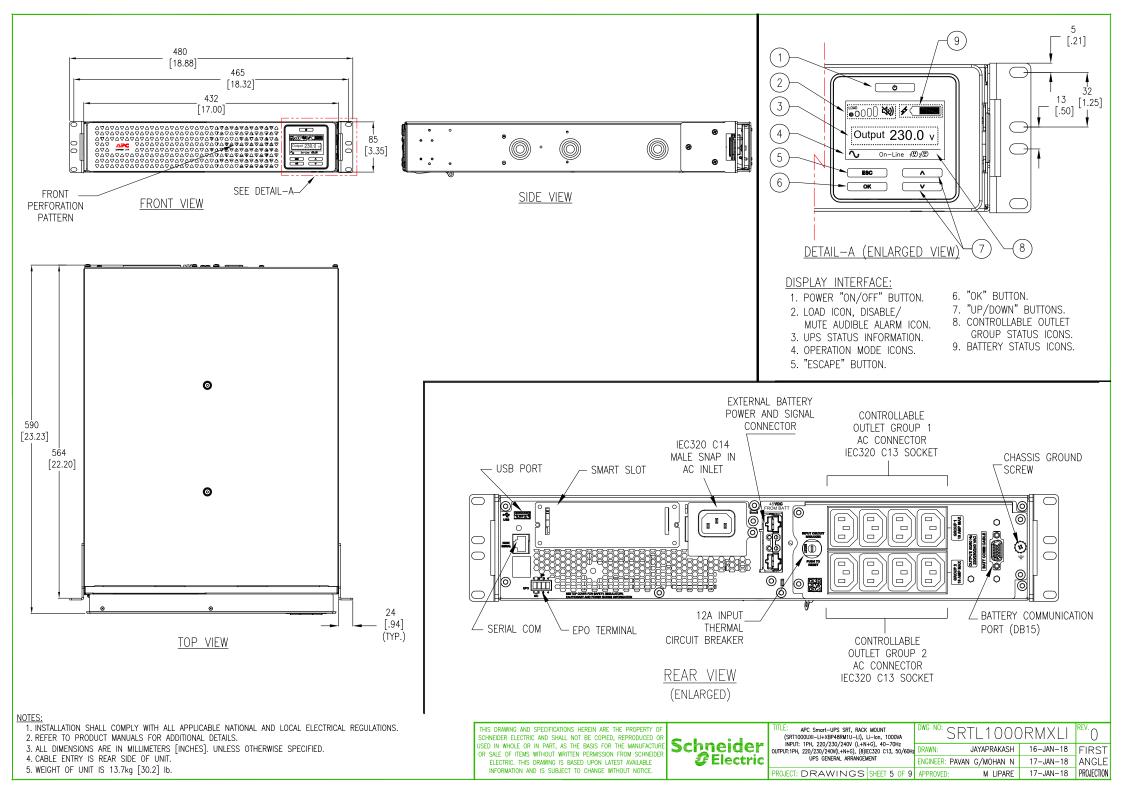

APC Smart-UPS SRTL1000RMXLI Solution General Arrangement     |
| 4         | UPS Isometric View               | APC Smart-UPS SRTL1000RMXLI UPS Isometric View               |
| 5         | UPS General Arrangement          | APC Smart-UPS SRTL1000RMXLI UPS General Arrangement          |
| 6         | Battery Pack Isometric View      | APC Smart-UPS SRTL1000RMXLI Battery Pack Isometric View      |
| 7         | Battery Pack General Arrangement | APC Smart-UPS SRTL1000RMXLI Battery Pack General Arrangement |
| 8         | Tower Installation               | APC Smart-UPS SRTL1000RMXLI Tower Installation               |
| 9         | System One Line Diagram          | APC Smart-UPS SRTL1000RMXLI System One Line Diagram          |





## <u>SKU #: SRTL1000RMXLI</u>

NOTES:





NOTES:

REV.





## SKU #: XBP48RM1U-LI