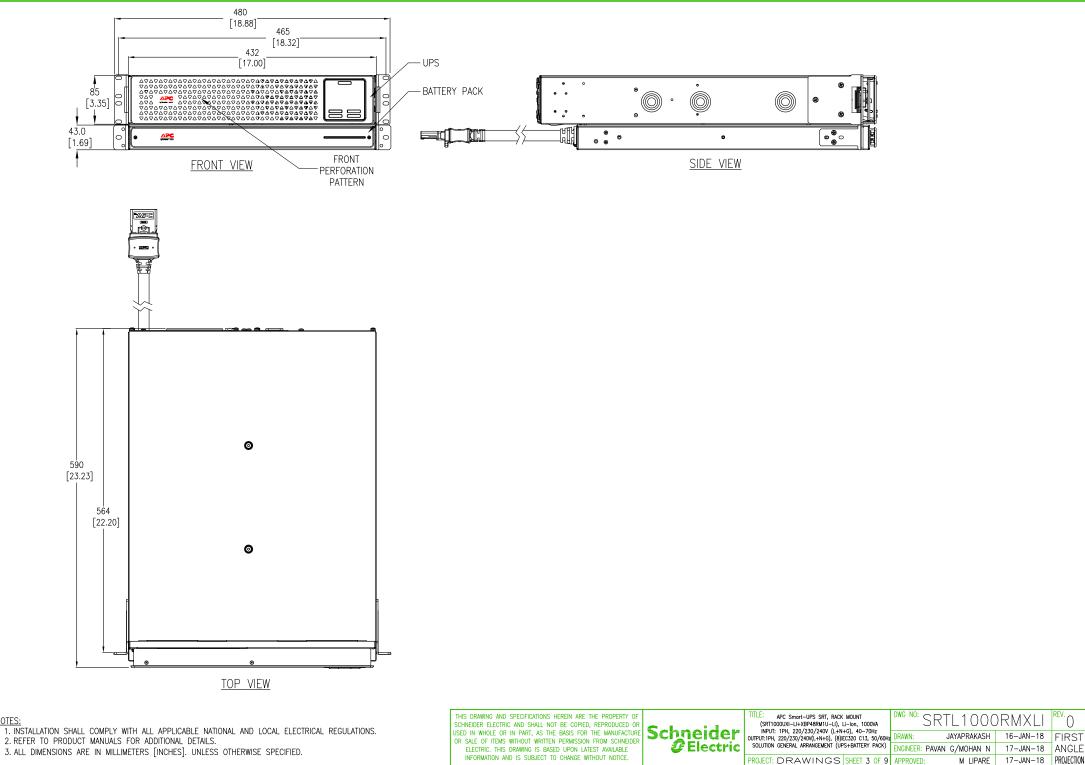

## APC Smart-UPS SRT Li-ION

| Sheet No. | Component /Detail                | Description                                                  |
|-----------|----------------------------------|--------------------------------------------------------------|
| 1         | Drawing Guide                    | APC Smart-UPS SRTL1000RMXLI Drawing Guide                    |
| 2         | Solution Isometric View          | APC Smart-UPS SRTL1000RMXLI Solution Isometric View          |
| 3         | Solution General Arrangement     | APC Smart-UPS SRTL1000RMXLI Solution General Arrangement     |
| 4         | UPS Isometric View               | APC Smart-UPS SRTL1000RMXLI UPS Isometric View               |
| 5         | UPS General Arrangement          | APC Smart-UPS SRTL1000RMXLI UPS General Arrangement          |
| 6         | Battery Pack Isometric View      | APC Smart-UPS SRTL1000RMXLI Battery Pack Isometric View      |
| 7         | Battery Pack General Arrangement | APC Smart-UPS SRTL1000RMXLI Battery Pack General Arrangement |
| 8         | Tower Installation               | APC Smart-UPS SRTL1000RMXLI Tower Installation               |
| 9         | System One Line Diagram          | APC Smart-UPS SRTL1000RMXLI System One Line Diagram          |