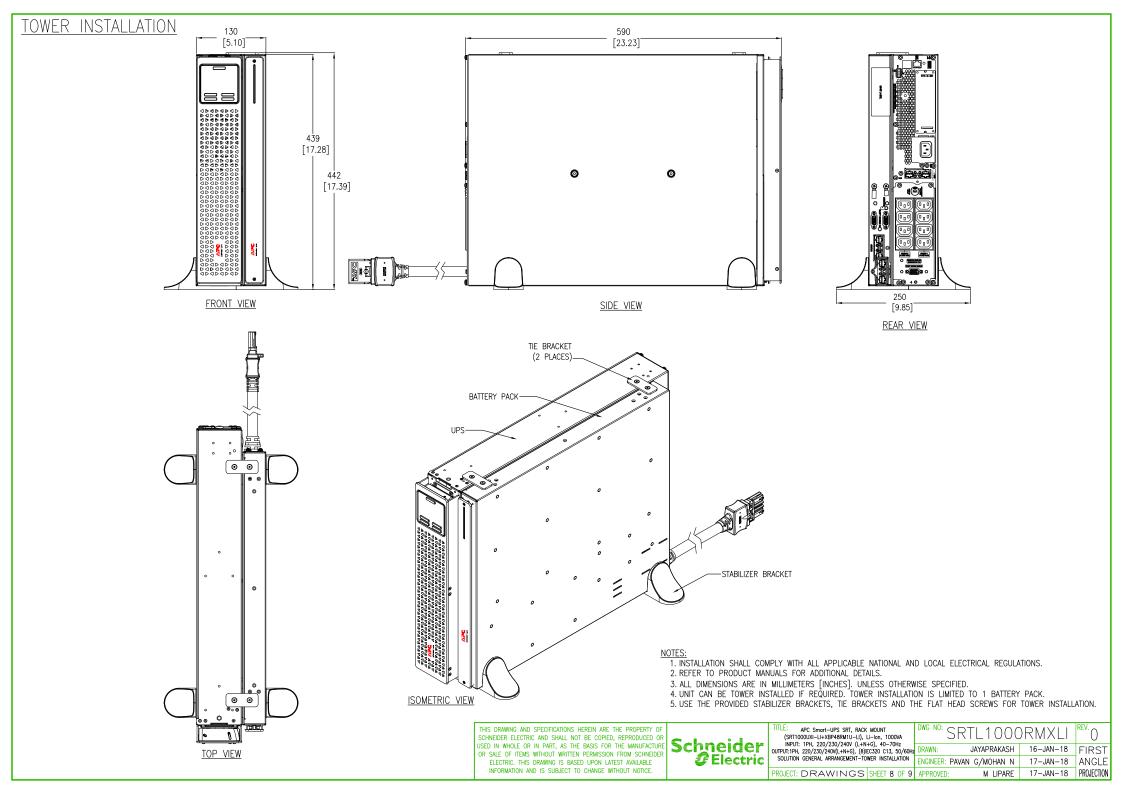

## APC Smart-UPS SRT Li-ION

| Sheet No. | Component /Detail                | Description                                                  |
|-----------|----------------------------------|--------------------------------------------------------------|
| 1         | Drawing Guide                    | APC Smart-UPS SRTL1000RMXLI Drawing Guide                    |
| 2         | Solution Isometric View          | APC Smart-UPS SRTL1000RMXLI Solution Isometric View          |
| 3         | Solution General Arrangement     | APC Smart-UPS SRTL1000RMXLI Solution General Arrangement     |
| 4         | UPS Isometric View               | APC Smart-UPS SRTL1000RMXLI UPS Isometric View               |
| 5         | UPS General Arrangement          | APC Smart-UPS SRTL1000RMXLI UPS General Arrangement          |
| 6         | Battery Pack Isometric View      | APC Smart-UPS SRTL1000RMXLI Battery Pack Isometric View      |
| 7         | Battery Pack General Arrangement | APC Smart-UPS SRTL1000RMXLI Battery Pack General Arrangement |
| 8         | Tower Installation               | APC Smart-UPS SRTL1000RMXLI Tower Installation               |
| 9         | System One Line Diagram          | APC Smart-UPS SRTL1000RMXLI System One Line Diagram          |