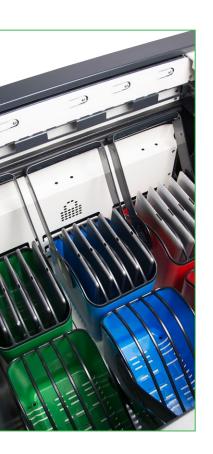

## It just makes life easier.

**Designed to go where others can't.** Stairs, rough terrain or want to split your set of devices? It's now easier with the large Baskets by PC Locs. Baskets by PC Locs are designed to make deployments of devices faster and safer, so that Teachers and IT Administrators can focus on creating an engaging learning environment.

- Durable and lightweight construction.
- Compatible with almost any device with or without cases up to 13 inches.

**Cable management** is easy in the Carrier 30 Cart. Side channels keep wires in place and make wiring simple. Included Velcro ties allow you to organise cables into groups of five to coordinate with included baskets.

**External charging status display.** Quickly check if your devices are charging with the external display window. ECO Safe Charge power management displays which bank of devices are charging as well as the charging mode that has been selected.