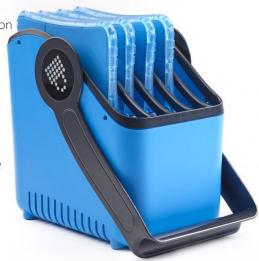

## It just makes life easier.

**Designed to go where others can't.** Stairs, rough terrain or want to split your set of devices? It's now easier with the large Baskets by PC Locs. Baskets by PC Locs are designed to make deployments of devices faster and safer, so that Teachers and IT Administrators can focus on creating an engaging learning environment.

- Durable and lightweight construction.
- Compatible with almost any device with or without cases up to 13 inches.

**Cable management** is easy in the Carrier 30 Cart. Side channels keep wires in place and make wiring simple. Included Velcro ties allow you to organise cables into groups of five to coordinate with included baskets.