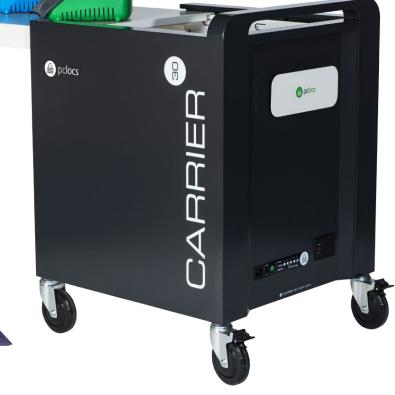

## Carrier 30 Cart<sup>™</sup>

Universal, secure solution to charge, store, and transport up to 30 devices.

**Shared use.** Baskets by PC Locs enable devices to be shared by multiple students or classrooms with ease. Ideal for Shared Use deployments.

Lifetime warranty.

PC Locs products are built to last.<sup>2</sup>

**Efficient charging**. With ECO Safe Charge, the Carrier 30 Cart is capable of charging up to 30 devices simultaneously.

**Exterior charging status display.** Quickly check the charging status of your devices without opening the cart.

**Style meets functionality.** For better work flow, the Carrier 30 Cart features a sliding top lid so that devices can be accessed faster, easier and by more users at once.

**Highly secure.** The 3 point locking system together with the combination padlock secures your devices whilst they're not in use. Secure the whole cart down with the optional heavy duty anchor kit.

Dimensions (mm): 737(L) x 670(W) x 934(H) Weight: 61.9 kg

pclocs

pclocs

шиши